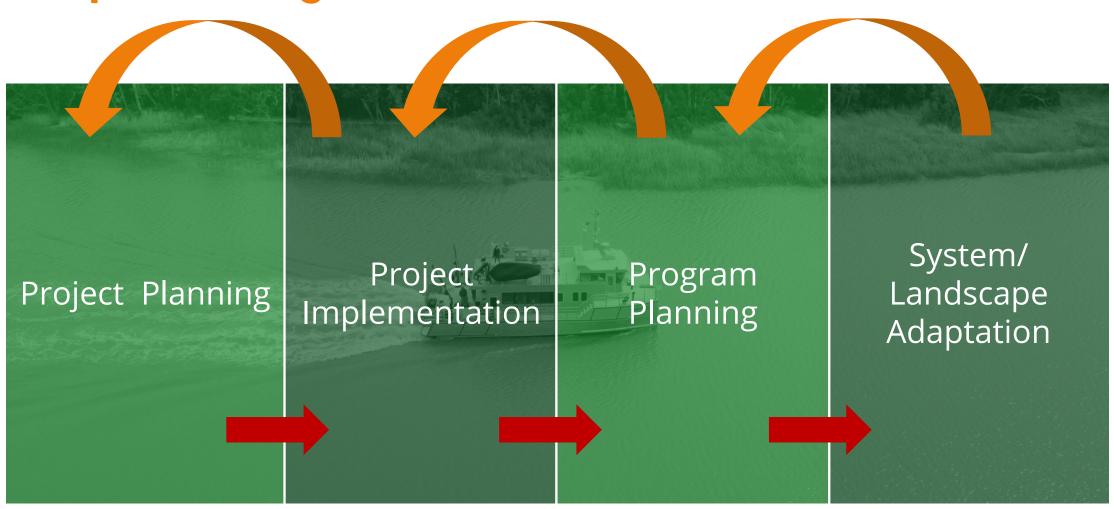

# Complex Adaptive Cycles: C.S. Holling and Adaptive Management

Large Scale

Adaptive cycles allow for the incorporation of project level results into the resulting steps, increasing system resilience

Small Scale

#### From Project to System

Meet the Speakers

Sarah Estrella

Sarah Estrella

Marilyn Latta

Sarah Estrella

Marilyn Latta

Julian Meisler