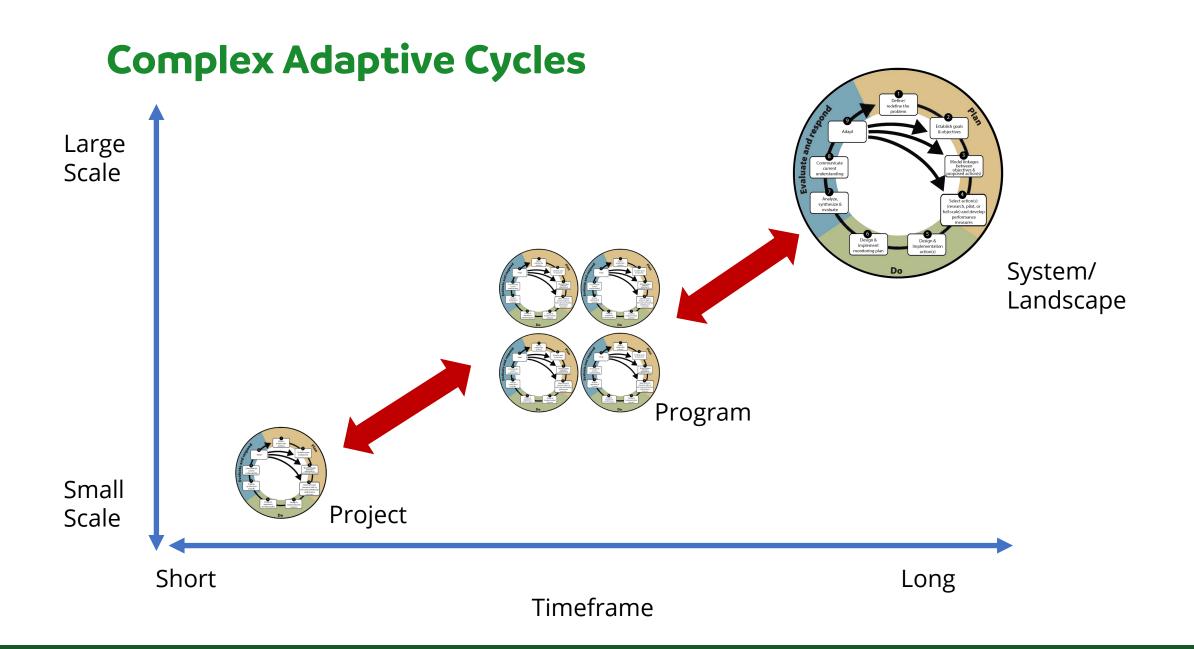

# Complex Adaptive Cycles: C.S. Holling and Adaptive Management

Large Scale

Adaptive cycles allow for the incorporation of project level results into the resulting steps, increasing system resilience

Small Scale

Short

Project

Timeframe

Long

### **Complex Adaptive Cycles**